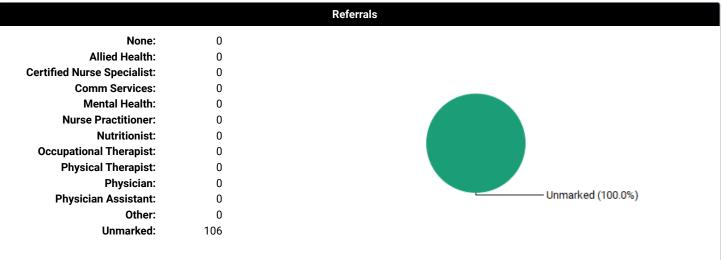

# Case Log Totals (Freundlich, Rachel)

Displays aggregate data for all the case logs you have entered in the system.

#### Case Log Totals: From 6/24/2024 To 7/26/2024

| Over                              | rall                                           |
|-----------------------------------|------------------------------------------------|
| Total Cases Entered:              | 106                                            |
| Total Unique Patients:            | 106                                            |
| Total Days with Cases:            | 27                                             |
| Total Patient Hours:              | 52.8 (+ 0.0 Total Consult Hours = ~52.8 Hours) |
| Average Case Load per Case Day:   | 3                                              |
| Average Time Spent with Patients: | 30 minutes                                     |
| Rural Visits:                     | 0 patients                                     |
| Underserved Area/Population:      | 0 patients                                     |
| Surgical Management:              | Complete: 0 patients<br>- Pre-op: 0 patients   |
|                                   | - Intra-op: 0 patients                         |
|                                   | - Post-op: 0 patients                          |
|                                   | Operating room experiences: 0 patients         |
| Group Encounters:                 | 0 sessions                                     |