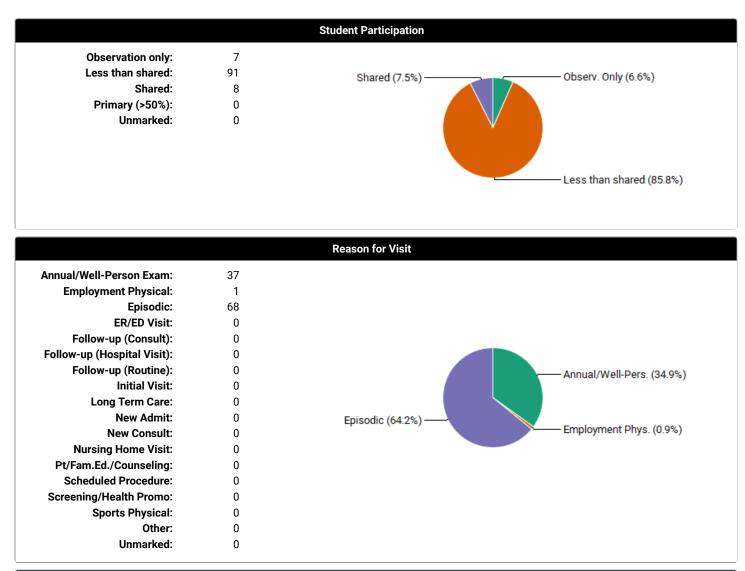

# Case Log Totals (Freundlich, Rachel)

Displays aggregate data for all the case logs you have entered in the system.

#### Case Log Totals: From 6/24/2024 To 7/26/2024

| Over                              | rall                                           |
|-----------------------------------|------------------------------------------------|
| Total Cases Entered:              | 106                                            |
| Total Unique Patients:            | 106                                            |
| Total Days with Cases:            | 27                                             |
| Total Patient Hours:              | 52.8 (+ 0.0 Total Consult Hours = ~52.8 Hours) |
| Average Case Load per Case Day:   | 3                                              |
| Average Time Spent with Patients: | 30 minutes                                     |
| Rural Visits:                     | 0 patients                                     |
| Underserved Area/Population:      | 0 patients                                     |
| Surgical Management:              | Complete: 0 patients<br>- Pre-op: 0 patients   |
|                                   | - Intra-op: 0 patients                         |
|                                   | - Post-op: 0 patients                          |
|                                   | Operating room experiences: 0 patients         |
| Group Encounters:                 | 0 sessions                                     |