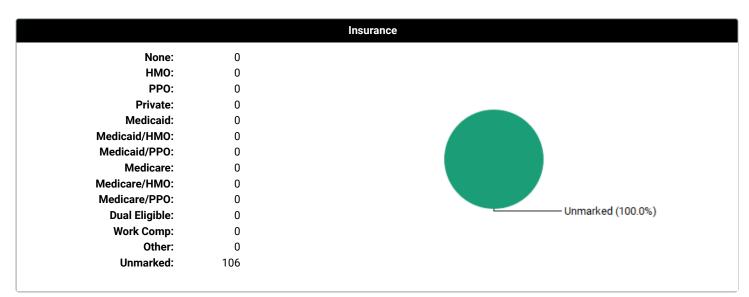

# Case Log Totals (Freundlich, Rachel)

Displays aggregate data for all the case logs you have entered in the system.

#### Case Log Totals: From 6/24/2024 To 7/26/2024

| Over                              | rall                                           |
|-----------------------------------|------------------------------------------------|
| Total Cases Entered:              | 106                                            |
| Total Unique Patients:            | 106                                            |
| Total Days with Cases:            | 27                                             |
| Total Patient Hours:              | 52.8 (+ 0.0 Total Consult Hours = ~52.8 Hours) |
| Average Case Load per Case Day:   | 3                                              |
| Average Time Spent with Patients: | 30 minutes                                     |
| Rural Visits:                     | 0 patients                                     |
| Underserved Area/Population:      | 0 patients                                     |
| Surgical Management:              | Complete: 0 patients<br>- Pre-op: 0 patients   |
|                                   | - Intra-op: 0 patients                         |
|                                   | - Post-op: 0 patients                          |
|                                   | Operating room experiences: 0 patients         |
| Group Encounters:                 | 0 sessions                                     |