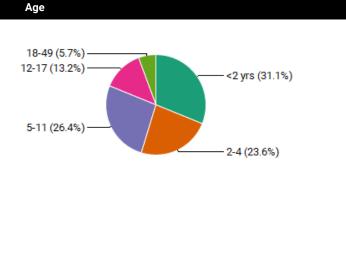

| MAIN CATEGORIES | COUNT | HOURS |  |
|-----------------|-------|-------|--|
| <2 yrs:         | 33    | 16.0  |  |
| 2-4 yrs:        | 25    | 12.5  |  |
| 5-11 yrs:       | 28    | 13.8  |  |
| 12-17 yrs:      | 14    | 7.3   |  |
| 18-49 yrs:      | 6     | 3.1   |  |
| 50-64 yrs:      | 0     | 0.0   |  |
| >=65 yrs:       | 0     | 0.0   |  |
| Unmarked:       | 0     | 0.0   |  |
| INFANTS         | COUNT | HOURS |  |
| Prenatal:       | 0     | 0.0   |  |
| 0-3 mo:         | 12    | 6.0   |  |
| 4-6 mo:         | 4     | 2.1   |  |
| 7-12 mo:        | 9     | 4.3   |  |
| 13-18 mo:       | 8     | 3.7   |  |
|                 |       |       |  |
| 19-23 mo:       | 0     | 0.0   |  |