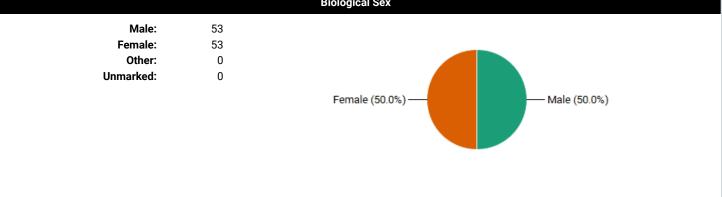

# Case Log Totals (Freundlich, Rachel)

Displays aggregate data for all the case logs you have entered in the system.

#### Case Log Totals: From 6/24/2024 To 7/26/2024

| Over                              | rall                                           |
|-----------------------------------|------------------------------------------------|
| Total Cases Entered:              | 106                                            |
| Total Unique Patients:            | 106                                            |
| Total Days with Cases:            | 27                                             |
| Total Patient Hours:              | 52.8 (+ 0.0 Total Consult Hours = ~52.8 Hours) |
| Average Case Load per Case Day:   | 3                                              |
| Average Time Spent with Patients: | 30 minutes                                     |
| Rural Visits:                     | 0 patients                                     |
| Underserved Area/Population:      | 0 patients                                     |
| Surgical Management:              | Complete: 0 patients<br>- Pre-op: 0 patients   |
|                                   | - Intra-op: 0 patients                         |
|                                   | - Post-op: 0 patients                          |
|                                   | Operating room experiences: 0 patients         |
| Group Encounters:                 | 0 sessions                                     |