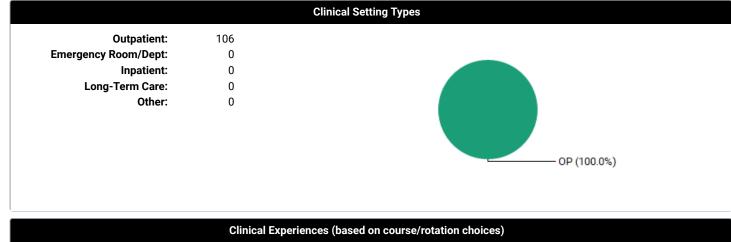

# Case Log Totals (Freundlich, Rachel)

Displays aggregate data for all the case logs you have entered in the system.

#### Case Log Totals: From 6/24/2024 To 7/26/2024

| Over                              | rall                                           |
|-----------------------------------|------------------------------------------------|
| Total Cases Entered:              | 106                                            |
| Total Unique Patients:            | 106                                            |
| Total Days with Cases:            | 27                                             |
| Total Patient Hours:              | 52.8 (+ 0.0 Total Consult Hours = ~52.8 Hours) |
| Average Case Load per Case Day:   | 3                                              |
| Average Time Spent with Patients: | 30 minutes                                     |
| Rural Visits:                     | 0 patients                                     |
| Underserved Area/Population:      | 0 patients                                     |
| Surgical Management:              | Complete: 0 patients<br>- Pre-op: 0 patients   |
|                                   | - Intra-op: 0 patients                         |
|                                   | - Post-op: 0 patients                          |
|                                   | Operating room experiences: 0 patients         |
| Group Encounters:                 | 0 sessions                                     |