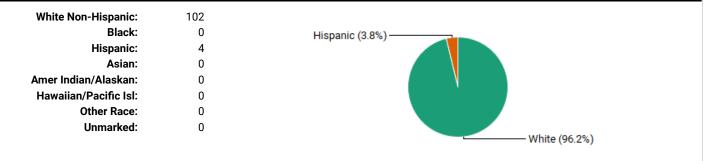

#### Race

|  |  | De |  |  |  |
|--|--|----|--|--|--|
|  |  |    |  |  |  |
|  |  |    |  |  |  |
|  |  |    |  |  |  |

| Straight forward:<br>Low Complexity:<br>Moderate Complexity:<br>High Complexity:<br>Unmarked: | 69<br>36<br>1<br>0<br>0 | Moderate Complexity (0.9%) Low Complexity (34.0%) |
|-----------------------------------------------------------------------------------------------|-------------------------|---------------------------------------------------|
|                                                                                               |                         | Straight forward (65.1%)                          |