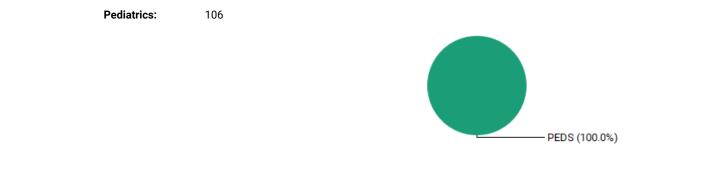

# Case Log Totals (Freundlich, Rachel)

Displays aggregate data for all the case logs you have entered in the system.

#### Case Log Totals: From 6/24/2024 To 7/26/2024

| Over                              | rall                                           |
|-----------------------------------|------------------------------------------------|
| Total Cases Entered:              | 106                                            |
| Total Unique Patients:            | 106                                            |
| Total Days with Cases:            | 27                                             |
| Total Patient Hours:              | 52.8 (+ 0.0 Total Consult Hours = ~52.8 Hours) |
| Average Case Load per Case Day:   | 3                                              |
| Average Time Spent with Patients: | 30 minutes                                     |
| Rural Visits:                     | 0 patients                                     |
| Underserved Area/Population:      | 0 patients                                     |
| Surgical Management:              | Complete: 0 patients<br>- Pre-op: 0 patients   |
|                                   | - Intra-op: 0 patients                         |
|                                   | - Post-op: 0 patients                          |
|                                   | Operating room experiences: 0 patients         |
| Group Encounters:                 | 0 sessions                                     |