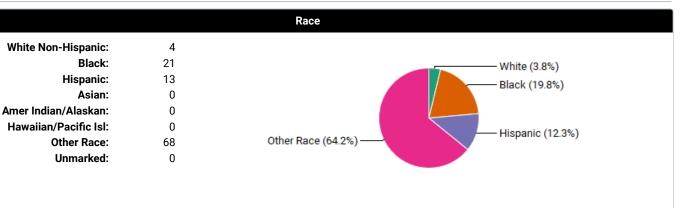

# Case Log Totals (Freundlich, Rachel)

Displays aggregate data for all the case logs you have entered in the system.

#### Case Log Totals: From 5/20/2024 To 6/23/2024

| Over                              | rall                                           |
|-----------------------------------|------------------------------------------------|
| Total Cases Entered:              | 106                                            |
| Total Unique Patients:            | 106                                            |
| Total Days with Cases:            | 21                                             |
| Total Patient Hours:              | 49.3 (+ 0.0 Total Consult Hours = ~49.3 Hours) |
| Average Case Load per Case Day:   | 5                                              |
| Average Time Spent with Patients: | 28 minutes                                     |
| Rural Visits:                     | 0 patients                                     |
| Underserved Area/Population:      | 0 patients                                     |
| Surgical Management:              | Complete: 0 patients<br>- Pre-op: 0 patients   |
|                                   | - Intra-op: 0 patients                         |
|                                   | - Post-op: 0 patients                          |
|                                   | Operating room experiences: 0 patients         |
| Group Encounters:                 | 0 sessions                                     |