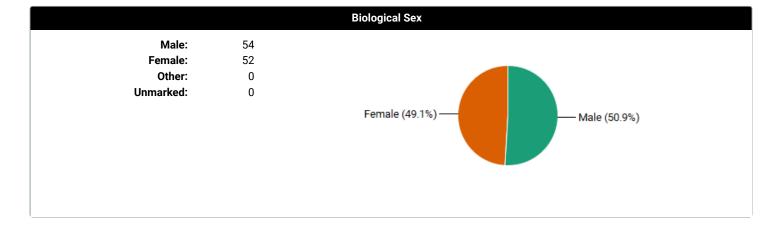

# Case Log Totals (Freundlich, Rachel)

Displays aggregate data for all the case logs you have entered in the system.

#### Case Log Totals: From 5/20/2024 To 6/23/2024

| Over                              | rall                                           |
|-----------------------------------|------------------------------------------------|
| Total Cases Entered:              | 106                                            |
| Total Unique Patients:            | 106                                            |
| Total Days with Cases:            | 21                                             |
| Total Patient Hours:              | 49.3 (+ 0.0 Total Consult Hours = ~49.3 Hours) |
| Average Case Load per Case Day:   | 5                                              |
| Average Time Spent with Patients: | 28 minutes                                     |
| Rural Visits:                     | 0 patients                                     |
| Underserved Area/Population:      | 0 patients                                     |
| Surgical Management:              | Complete: 0 patients<br>- Pre-op: 0 patients   |
|                                   | - Intra-op: 0 patients                         |
|                                   | - Post-op: 0 patients                          |
|                                   | Operating room experiences: 0 patients         |
| Group Encounters:                 | 0 sessions                                     |