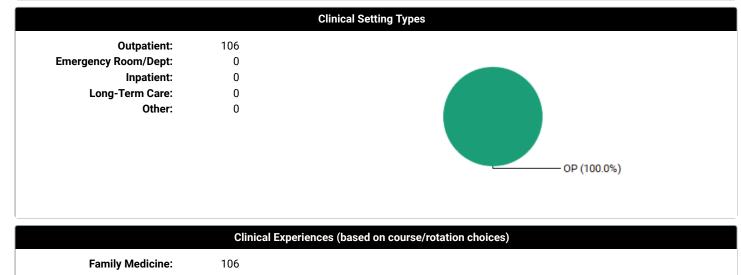

# Case Log Totals (Freundlich, Rachel)

Displays aggregate data for all the case logs you have entered in the system.

#### Case Log Totals: From 5/20/2024 To 6/23/2024

| Over                              | rall                                           |
|-----------------------------------|------------------------------------------------|
| Total Cases Entered:              | 106                                            |
| Total Unique Patients:            | 106                                            |
| Total Days with Cases:            | 21                                             |
| Total Patient Hours:              | 49.3 (+ 0.0 Total Consult Hours = ~49.3 Hours) |
| Average Case Load per Case Day:   | 5                                              |
| Average Time Spent with Patients: | 28 minutes                                     |
| Rural Visits:                     | 0 patients                                     |
| Underserved Area/Population:      | 0 patients                                     |
| Surgical Management:              | Complete: 0 patients<br>- Pre-op: 0 patients   |
|                                   | - Intra-op: 0 patients                         |
|                                   | - Post-op: 0 patients                          |
|                                   | Operating room experiences: 0 patients         |
| Group Encounters:                 | 0 sessions                                     |