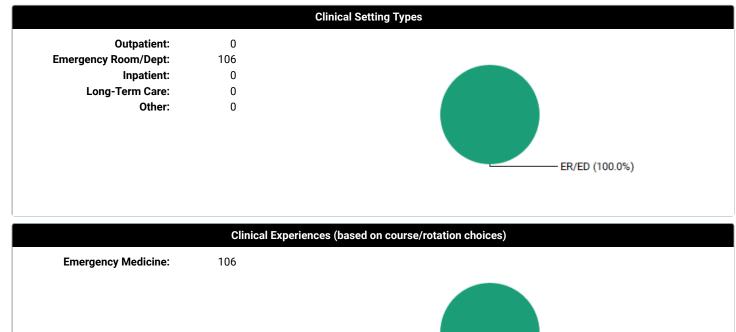

# Case Log Totals (Freundlich, Rachel)

Displays aggregate data for all the case logs you have entered in the system.

#### Case Log Totals: From 4/15/2024 To 5/16/2024

| Ove                               | rall                                           |
|-----------------------------------|------------------------------------------------|
| Total Cases Entered:              | 106                                            |
| Total Unique Patients:            | 106                                            |
| Total Days with Cases:            | 16                                             |
| Total Patient Hours:              | 52.0 (+ 0.0 Total Consult Hours = ~52.0 Hours) |
| Average Case Load per Case Day:   | 6                                              |
| Average Time Spent with Patients: | 29 minutes                                     |
| Rural Visits:                     | 0 patients                                     |
| Underserved Area/Population:      | 0 patients                                     |
| Surgical Management:              | Complete: 0 patients<br>- Pre-op: 0 patients   |
|                                   | - Intra-op: 0 patients                         |
|                                   | - Post-op: 0 patients                          |
|                                   | Operating room experiences: 0 patients         |
| Group Encounters:                 | 0 sessions                                     |