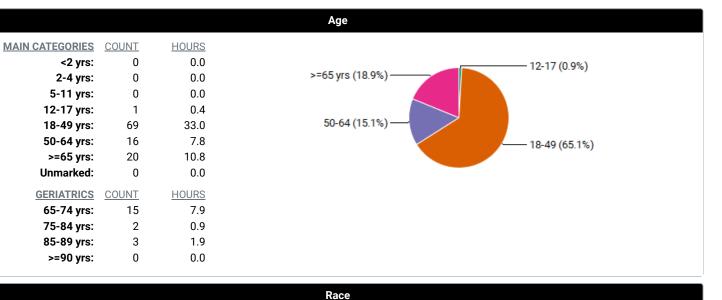

| White Non-Hispanic:   | 5  |
|-----------------------|----|
| Black:                | 39 |
| Hispanic:             | 54 |
| Asian:                | 1  |
| Amer Indian/Alaskan:  | 0  |
| Hawaiian/Pacific Isl: | 0  |
| Other Race:           | 7  |
| Unmarked:             | 0  |
|                       |    |