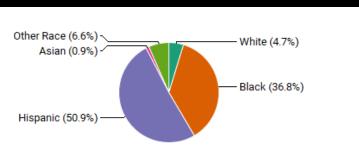

| White Non-Hispanic:   | 5  |
|-----------------------|----|
| Black:                | 39 |
| Hispanic:             | 54 |
| Asian:                | 1  |
| Amer Indian/Alaskan:  | 0  |
| Hawaiian/Pacific Isl: | 0  |
| Other Race:           | 7  |
| Unmarked:             | 0  |
|                       |    |