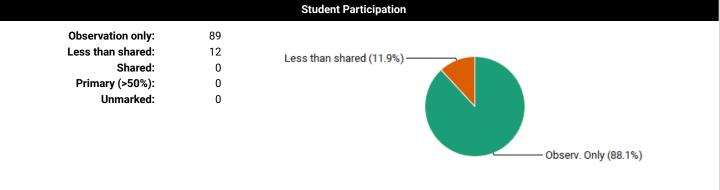

# Case Log Totals (Freundlich, Rachel)

Displays aggregate data for all the case logs you have entered in the system.