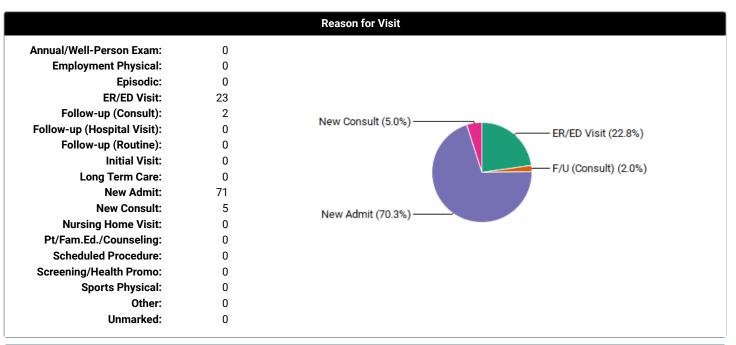

#### Case Log Totals: From 3/11/2024 To 4/10/2024

| Over                              | rall                                           |
|-----------------------------------|------------------------------------------------|
| Total Cases Entered:              | 101                                            |
| Total Unique Patients:            | 101                                            |
| Total Days with Cases:            | 16                                             |
| Total Patient Hours:              | 74.8 (+ 0.0 Total Consult Hours = ~74.8 Hours) |
| Average Case Load per Case Day:   | 6                                              |
| Average Time Spent with Patients: | 44 minutes                                     |
| Rural Visits:                     | 0 patients                                     |
| Underserved Area/Population:      | 0 patients                                     |
| Surgical Management:              | Complete: 0 patients<br>- Pre-op: 0 patients   |
|                                   | - Intra-op: 0 patients                         |
|                                   | - Post-op: 0 patients                          |
|                                   | Operating room experiences: 0 patients         |
| Group Encounters:                 | 0 sessions                                     |