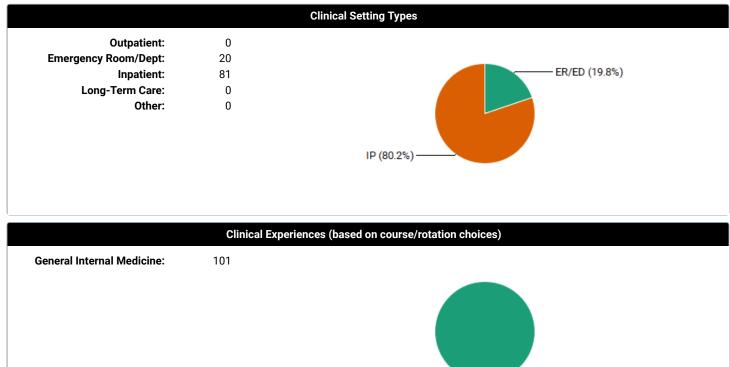

#### Case Log Totals: From 3/11/2024 To 4/10/2024

| Over                              | rall                                           |
|-----------------------------------|------------------------------------------------|
| Total Cases Entered:              | 101                                            |
| Total Unique Patients:            | 101                                            |
| Total Days with Cases:            | 16                                             |
| Total Patient Hours:              | 74.8 (+ 0.0 Total Consult Hours = ~74.8 Hours) |
| Average Case Load per Case Day:   | 6                                              |
| Average Time Spent with Patients: | 44 minutes                                     |
| Rural Visits:                     | 0 patients                                     |
| Underserved Area/Population:      | 0 patients                                     |
| Surgical Management:              | Complete: 0 patients<br>- Pre-op: 0 patients   |
|                                   | - Intra-op: 0 patients                         |
|                                   | - Post-op: 0 patients                          |
|                                   | Operating room experiences: 0 patients         |
| Group Encounters:                 | 0 sessions                                     |