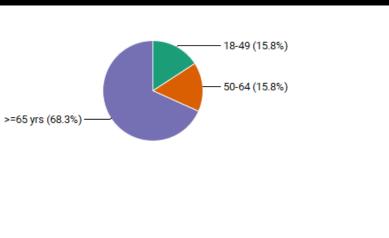

— IM (100.0%)

| Aae |    |   |
|-----|----|---|
|     | AG | 0 |
|     |    |   |

| MAIN CATEGORIES | COUNT | HOURS |
|-----------------|-------|-------|
| <2 yrs:         | 0     | 0.0   |
| 2-4 yrs:        | 0     | 0.0   |
| 5-11 yrs:       | 0     | 0.0   |
| 12-17 yrs:      | 0     | 0.0   |
| 18-49 yrs:      | 16    | 11.3  |
| 50-64 yrs:      | 16    | 11.1  |
| >=65 yrs:       | 69    | 52.4  |
| Unmarked:       | 0     | 0.0   |
| GERIATRICS      | COUNT | HOURS |
| 65-74 yrs:      | 25    | 19.8  |
| 75-84 yrs:      | 27    | 19.5  |
| 85-89 yrs:      | 10    | 7.4   |
| >=90 yrs:       | 7     | 5.7   |
|                 |       |       |