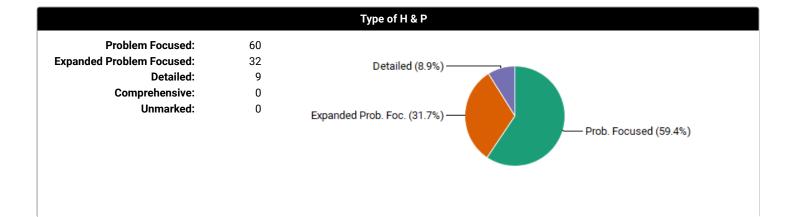

#### Case Log Totals: From 3/11/2024 To 4/10/2024

| Over                              | rall                                           |
|-----------------------------------|------------------------------------------------|
| Total Cases Entered:              | 101                                            |
| Total Unique Patients:            | 101                                            |
| Total Days with Cases:            | 16                                             |
| Total Patient Hours:              | 74.8 (+ 0.0 Total Consult Hours = ~74.8 Hours) |
| Average Case Load per Case Day:   | 6                                              |
| Average Time Spent with Patients: | 44 minutes                                     |
| Rural Visits:                     | 0 patients                                     |
| Underserved Area/Population:      | 0 patients                                     |
| Surgical Management:              | Complete: 0 patients<br>- Pre-op: 0 patients   |
|                                   | - Intra-op: 0 patients                         |
|                                   | - Post-op: 0 patients                          |
|                                   | Operating room experiences: 0 patients         |
| Group Encounters:                 | 0 sessions                                     |