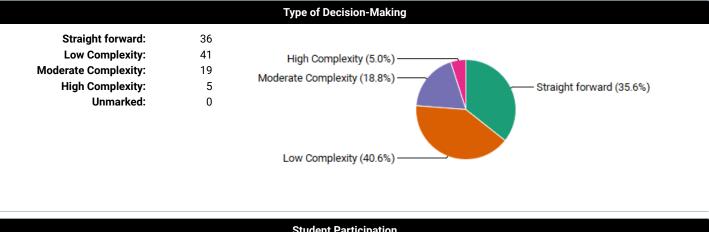

# Case Log Totals (Freundlich, Rachel)

Displays aggregate data for all the case logs you have entered in the system.